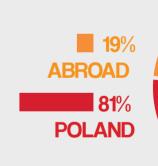

POS&Display 29,0%

**23,1**%

IT&e-Solutions **28,5**%

**Event Show** 

**Photo Creation** 20,9%

**Lighting Systems** 16,9%

**POLAND - 88%** 704 exhibitors

**ABROAD - 12**%